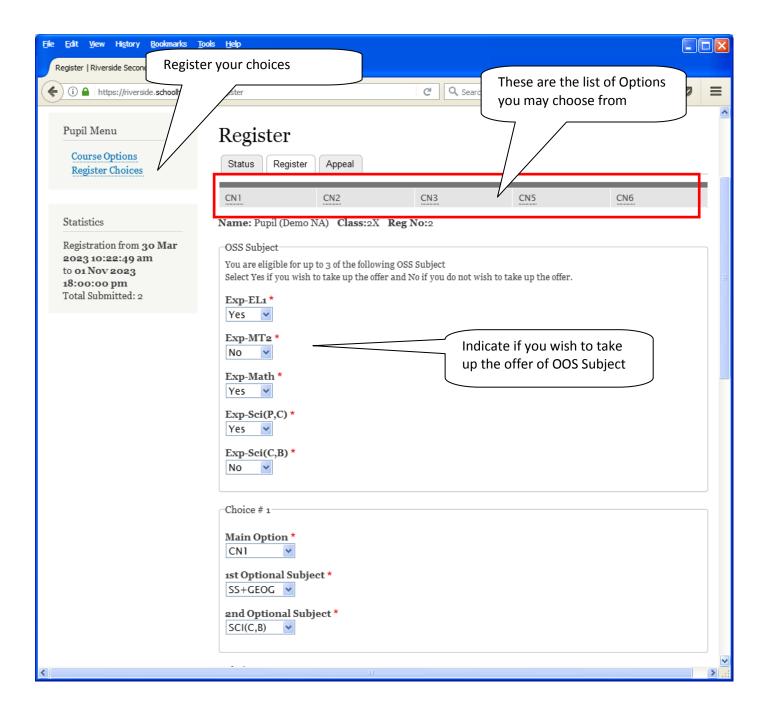

# **Registration of Choices**

#### Steps

- Click on Student Option
- Update Your choices
- Click Submit at end of screen

#### Note:

You may change your choices any time before the closing date.