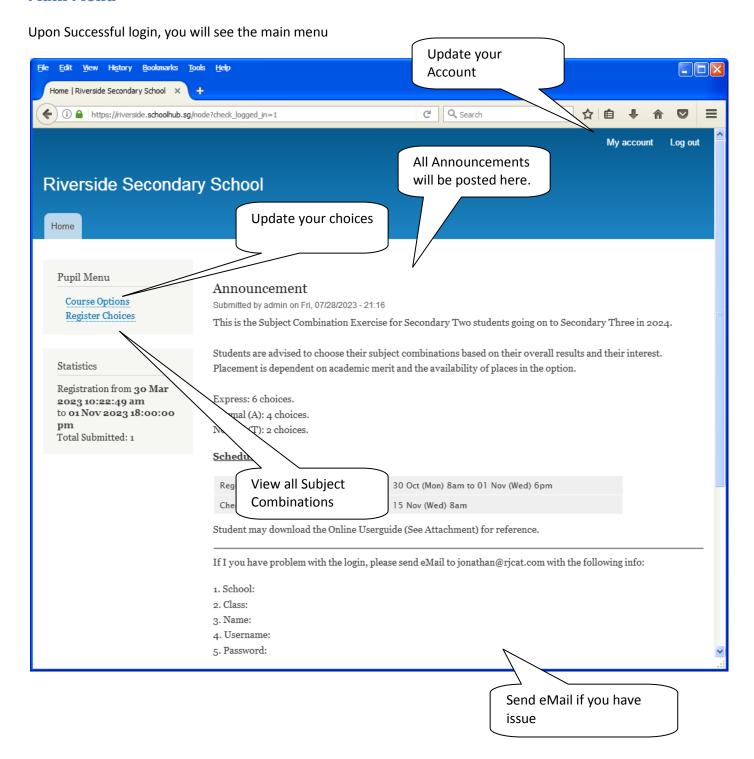

#### **Main Menu**

# **Update User Account**

This is Optional. You may change your password and update your eMail before you proceed to your Subject Combination choices.

- Enter current password
- Update eMail Address
- Enter New Password (leave blank if you want to retain current password)
- Click on Save button

# **View Streaming Options**

# **Registration of Choices**