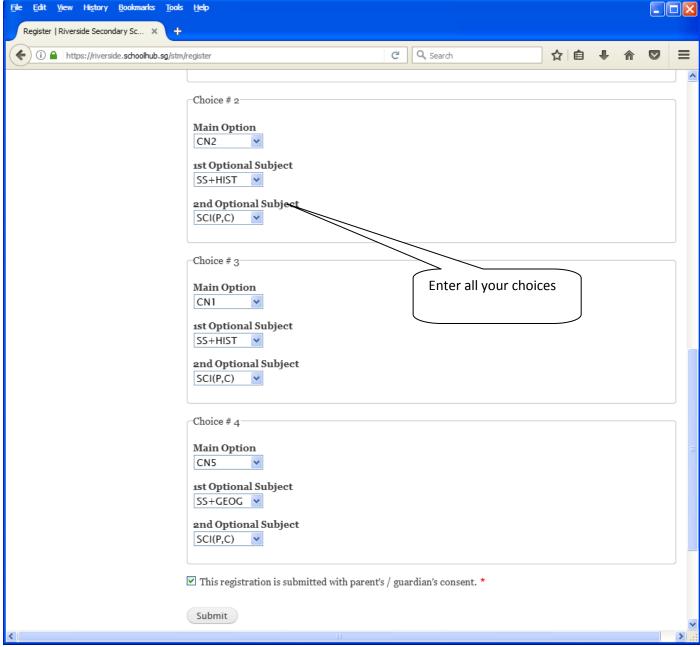

#### Steps

- Click on Student Option
- Update Your choices
- Click Submit at end of screen

#### Note:

You may change your choices any time before the closing date.