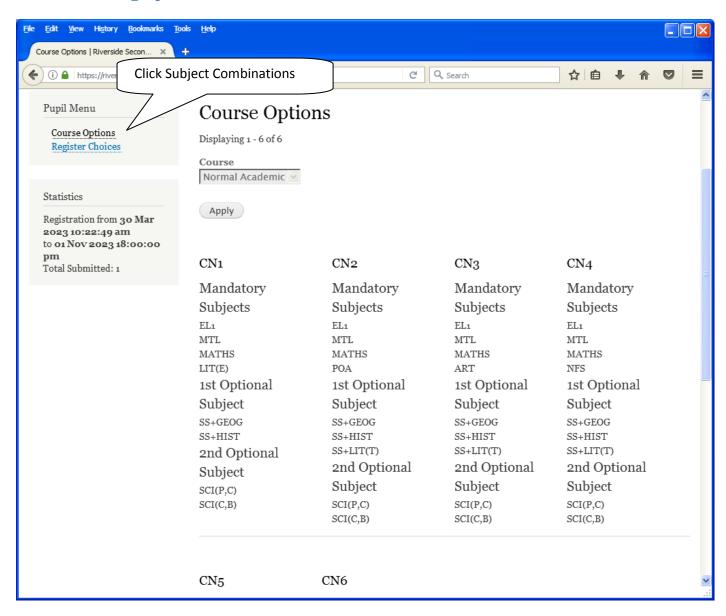

# **View Streaming Options**

# **Registration of Choices**

#### Steps

- Click on Student Option
- Update Your choices
- Click Submit at end of screen