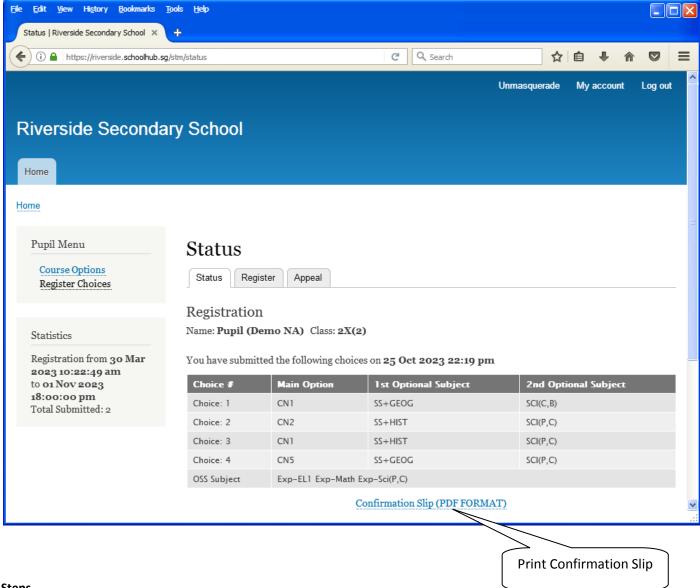

# **Print Confirmation Slip**

Once you have Submit Successfully, you may proceed to Print the Confirmation Slip.

- Click on Print Confirmation Slip (PDF Format)
- The hard copy confirmation slip must be signed and filled in with a contact number before submitting to General Office

Name & Signature of Parent/Guardian

Printed On: 25-Oct-2023