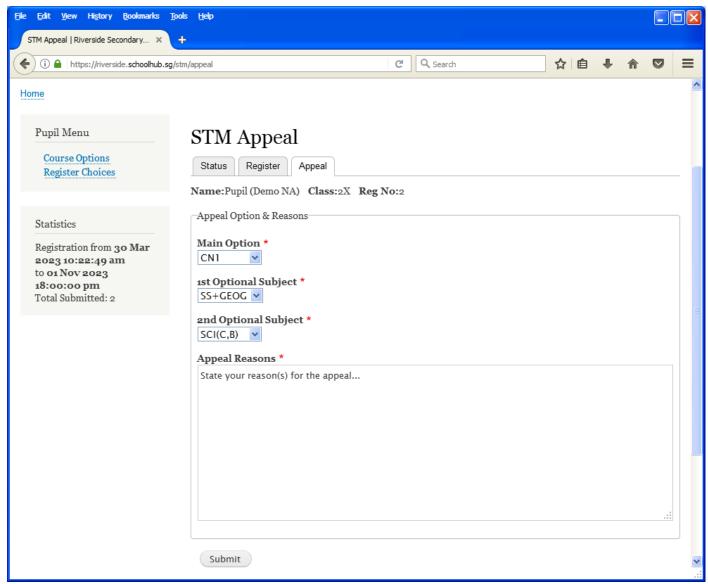

# **Appeal**

If you prefer another option which has not been offer to you, you may appeal for it here.

- Click on Appeal Tab
- Enter your Appeal, if any
- Click Submit at end of screen