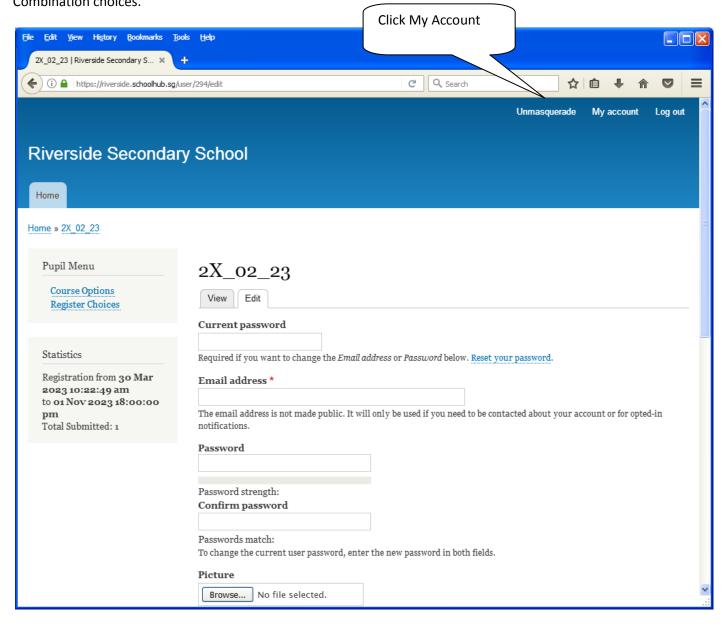

# **Update User Account**

This is Optional. You may change your password and update your eMail before you proceed to your Subject Combination choices.

- Enter current password
- Update eMail Address
- Enter New Password (leave blank if you want to retain current password)
- Click on Save button