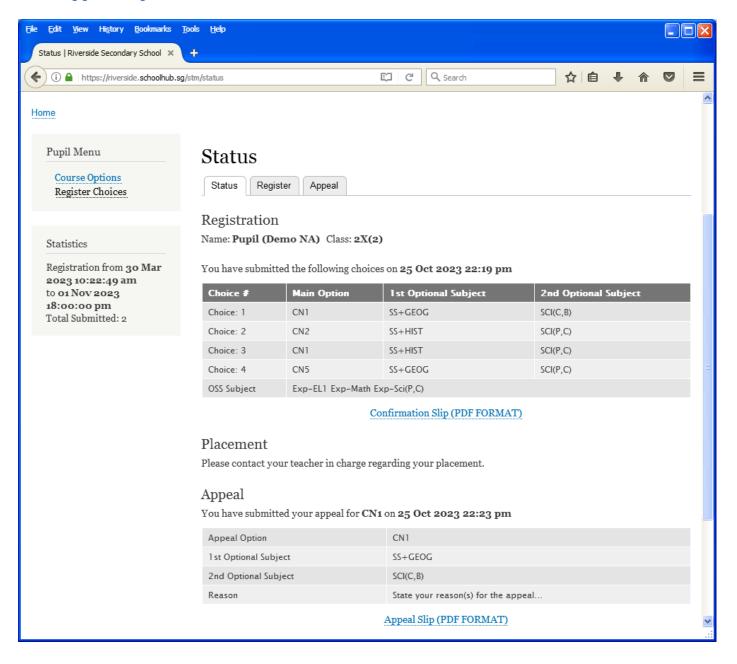

# **Registration of Choices**

#### Steps

- Click on Student Option
- Update Your choices
- Click Submit at end of screen

#### Note:

You may change your choices any time before the closing date.

# **Print Confirmation Slip**

Once you have Submit Successfully, you may proceed to Print the Confirmation Slip.

- Click on Print Confirmation Slip (PDF Format)
- The hard copy confirmation slip must be signed and filled in with a contact number before submitting to General Office

# **Appeal**

If you prefer another option which has not been offer to you, you may appeal for it here.

- Click on Appeal Tab
- Enter your Appeal, if any
- Click Submit at end of screen